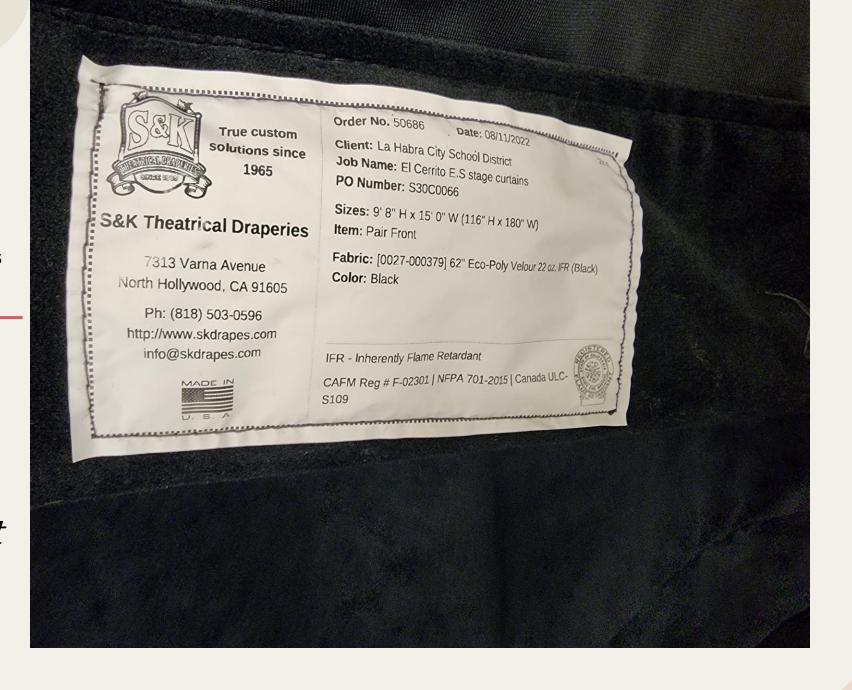

### New Curtains *Auditorium*

Category: Drapes, Cabinets and Imp.

### New Curtains Auditorium

Category: Drapes, Cabinets and Imp.