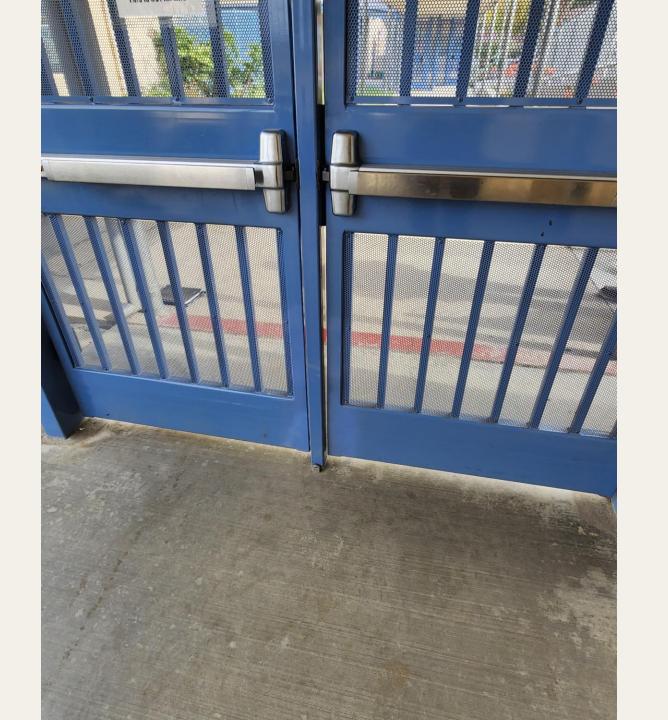

# Panic Hardware Gates Improve Path of Travel

# Panic Hardware Gates Improve Path of Travel

Panic
Hardware
Gates
Improve Path
of Travel