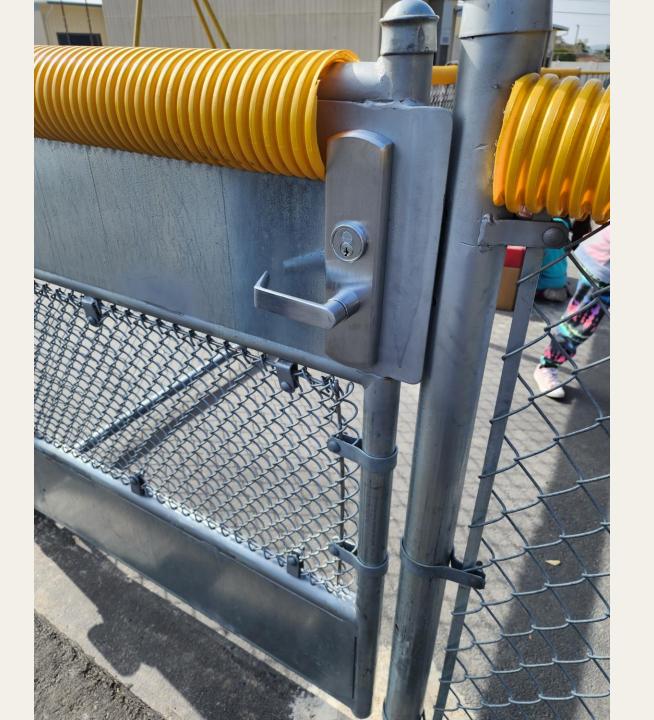

# Panic Hardware Gates Improve Path of Travel

# Panic Hardware Gates Improve Path of Travel

Panic
Hardware
Gates
Improve Path
of Travel