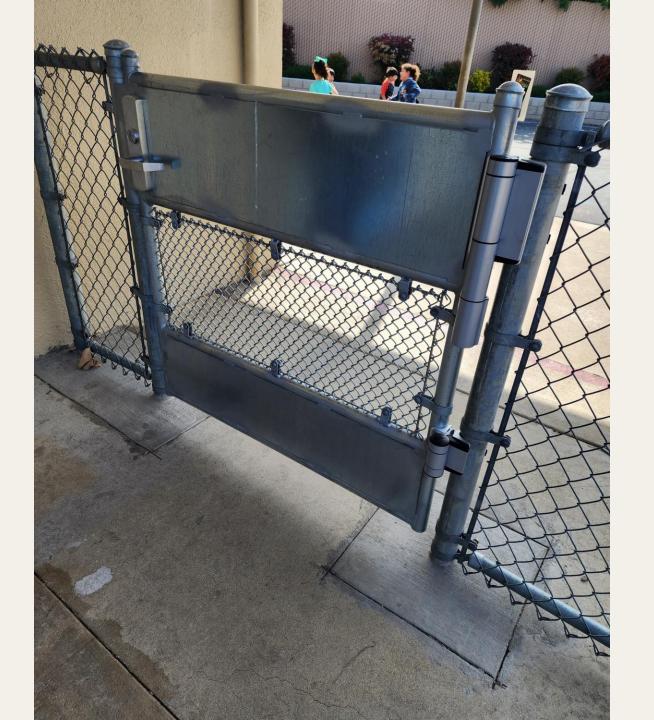

# Panic Hardware Gates Improve Path of Travel

# Panic Hardware Gates Improve Path of Travel

Panic
Hardware
Gates
Improve Path
of Travel