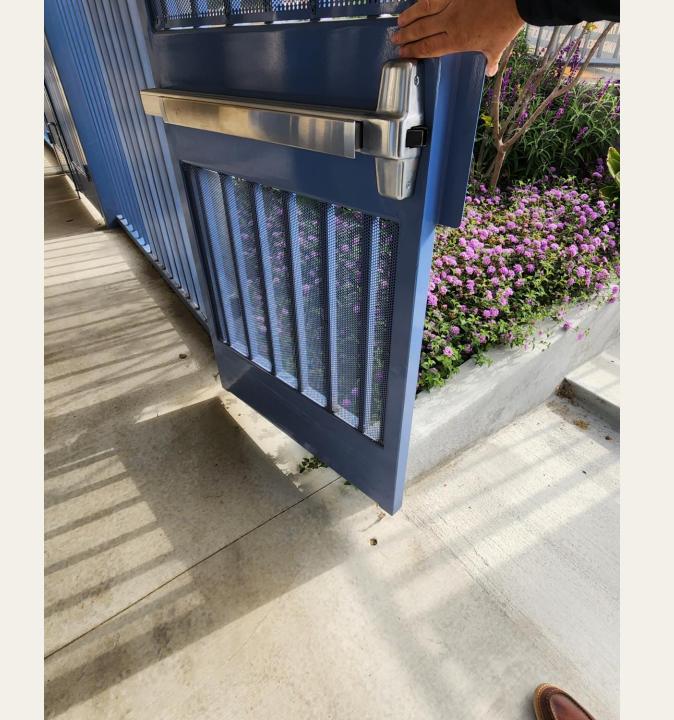

# Panic Hardware Gates Improve Path of Travel

# Panic Hardware Gates Improve Path of Travel

Panic
Hardware
Gates
Improve Path
of Travel