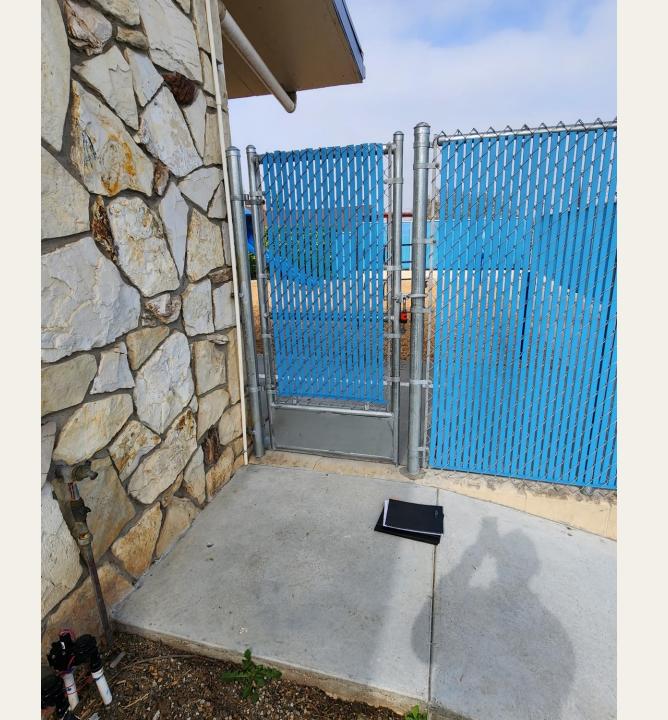

# New Gate with Paved Walkway

Category: Fencing and Paving

### New Paved Walkway

Category: Fencing and Paving