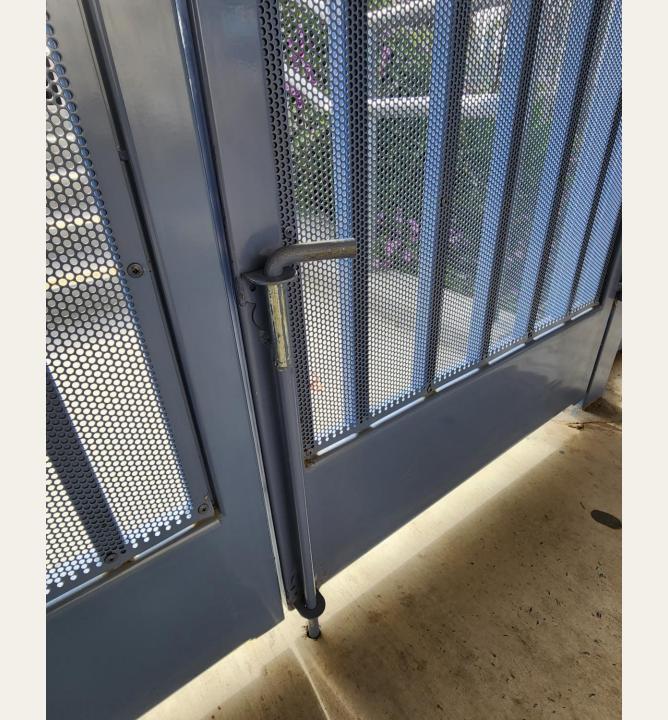

#### Lifetime Flame Retardant

Security
Fencing
Prior
Cane Bolt
Configuration

## Security Fencing New Configuration