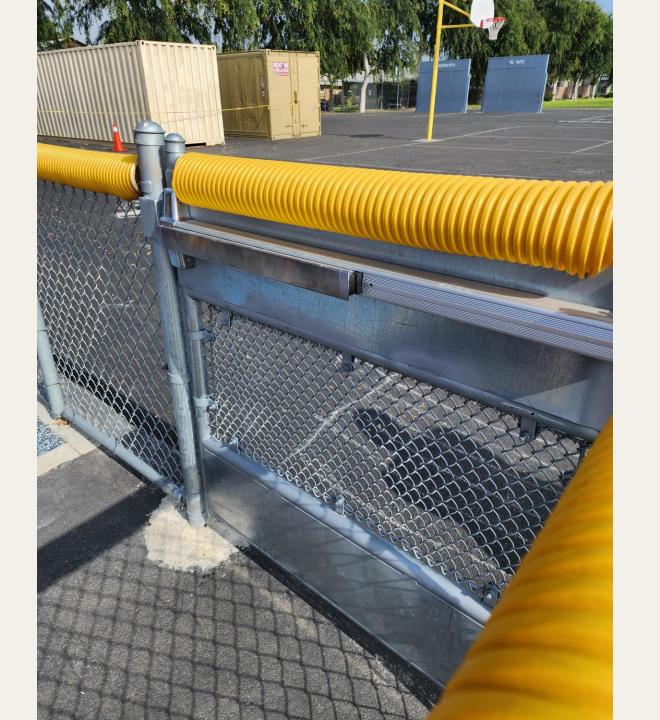

# Panic Hardware Gates Improve Path of Travel

# Panic Hardware Gates Improve Path of Travel

Panic
Hardware
Gates
Improve Path
of Travel