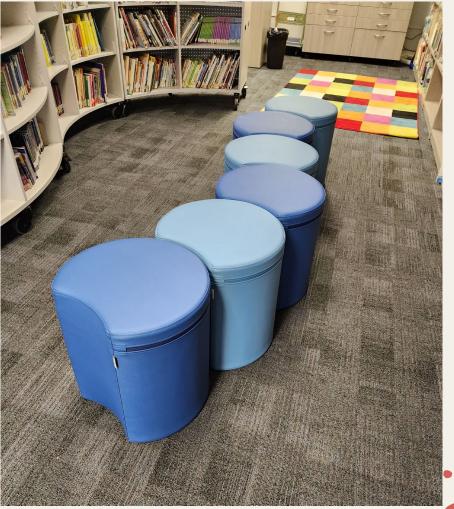

#### New Flex Seating

Category: Furniture

## New Flex Seating and Carpet

Category: Furniture and Flooring

Classrooms