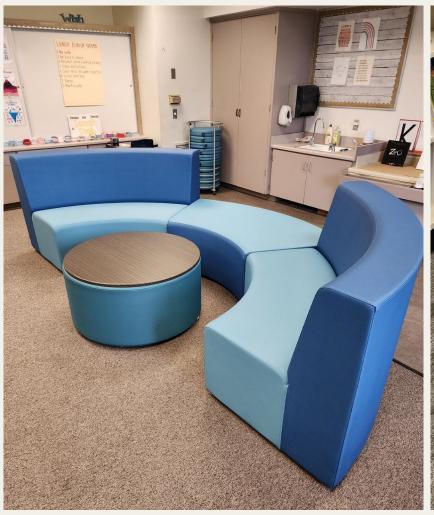

#### New Flex Seating

Category: Furniture

## New Flex Seating and Carpet

Category: Furniture and Flooring

Classrooms