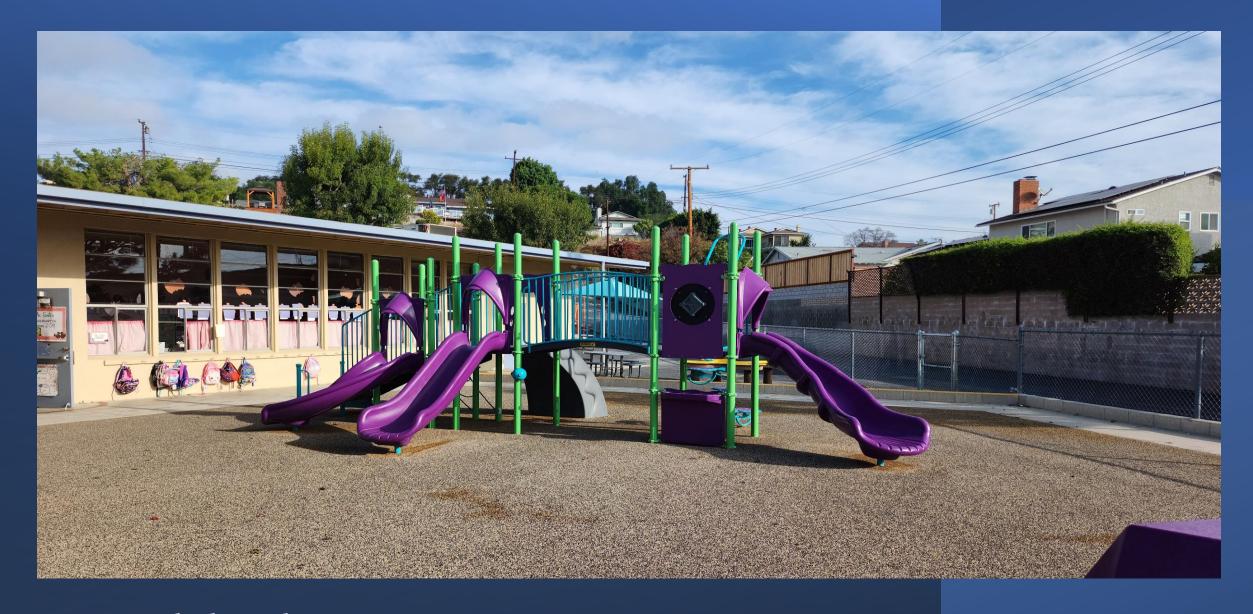

# Arbolita Elementary New Flooring and Cabinets

Shade Structure

Playground Equipment

Arbolita Elementary
Playground Equipment

Landscaping

Sierra Vista Elementary

Refurbished Cement Walkways

Sierra Vista Elementary