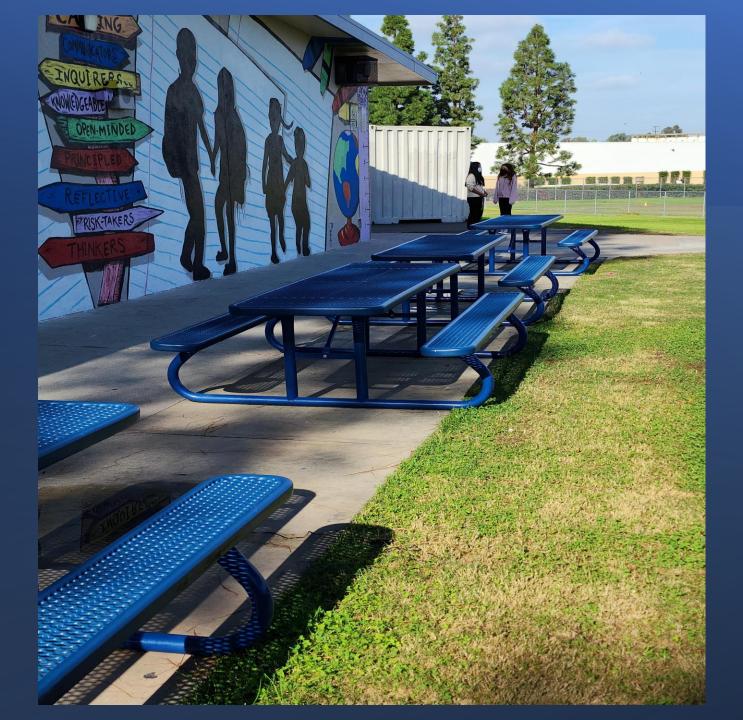

Auditorium/Cafeteria Seating



Auditorium Curtains

# Arbolita Elementary New Flooring and Cabinets



Shade Structure

Playground Equipment





Arbolita Elementary
Playground Equipment



Landscaping







Sierra Vista Elementary

Refurbished Cement Walkways



Sierra Vista Elementary

Outdoor Seating Benches







#### Sierra Vista Elementary

Shade Structures



# Sierra Vista Elementary



Example of the LHCSD Beautifully Maintained Trees





New Artificial Turf

Shade Structure







Shade Structure





Outdoor Tables and Seating





Flooring and Cabinets



Flooring and Cabinets



Flooring and Furniture





Roofing Improvements



Shade Structure





Las Lomas Elementary Playground Equipment





Hardwood Flooring





ONE PROUD PRINCIPAL







Hardwood Flooring





Outdoor Seating







Another Example of the LHCSD Beautifully Maintained Trees