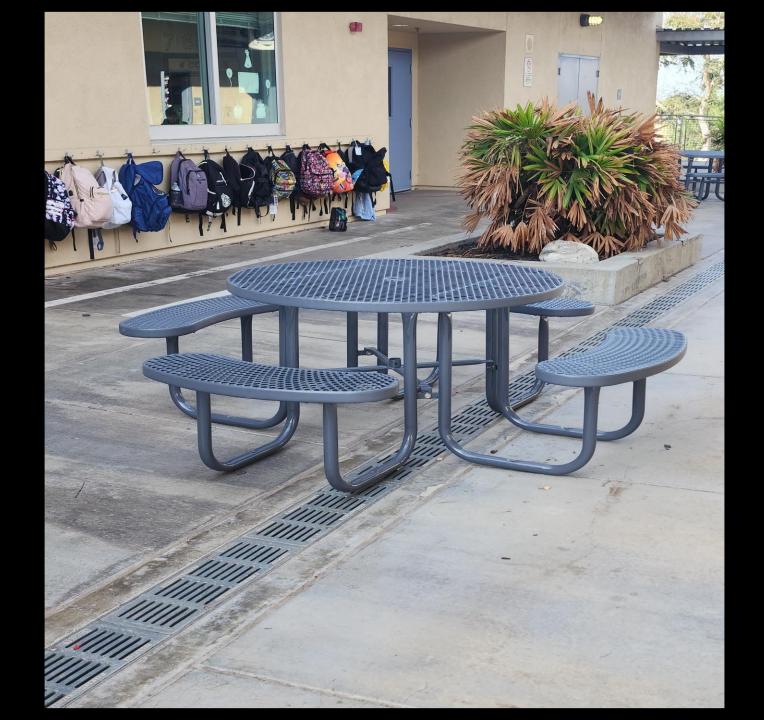

## New Cabinets

Replace Cabinets with Upgrade Storage/Flexibility

New Flooring

New Outdoor Seating

New Outdoor Seating

New Shade Structure

New Playground Equipment

New Shade Structure