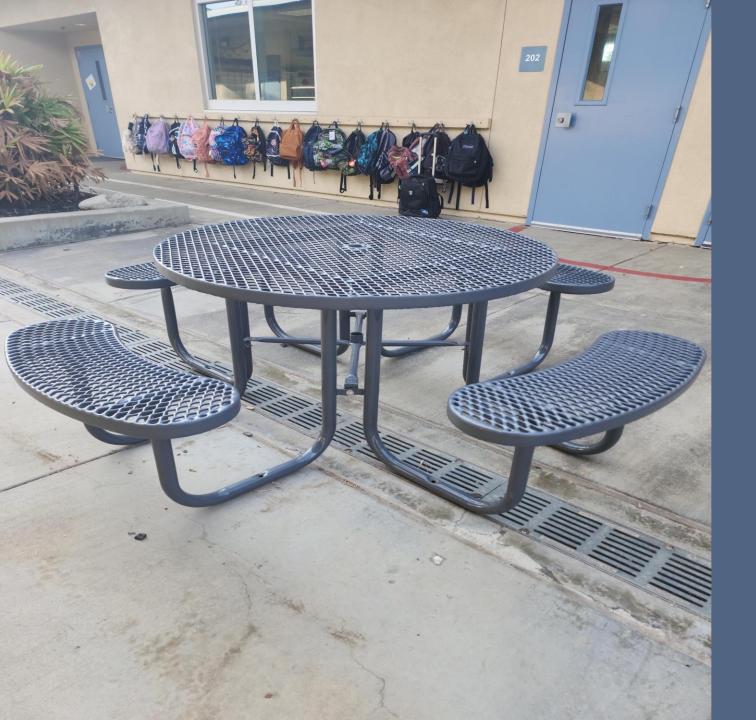

## New Cabinets

Replace Cabinets with Upgrade Storage/Flexibility

New Flooring

New Outdoor Seating

New Outdoor Seating

New Shade Structure

New Playground Equipment

New Shade Structure