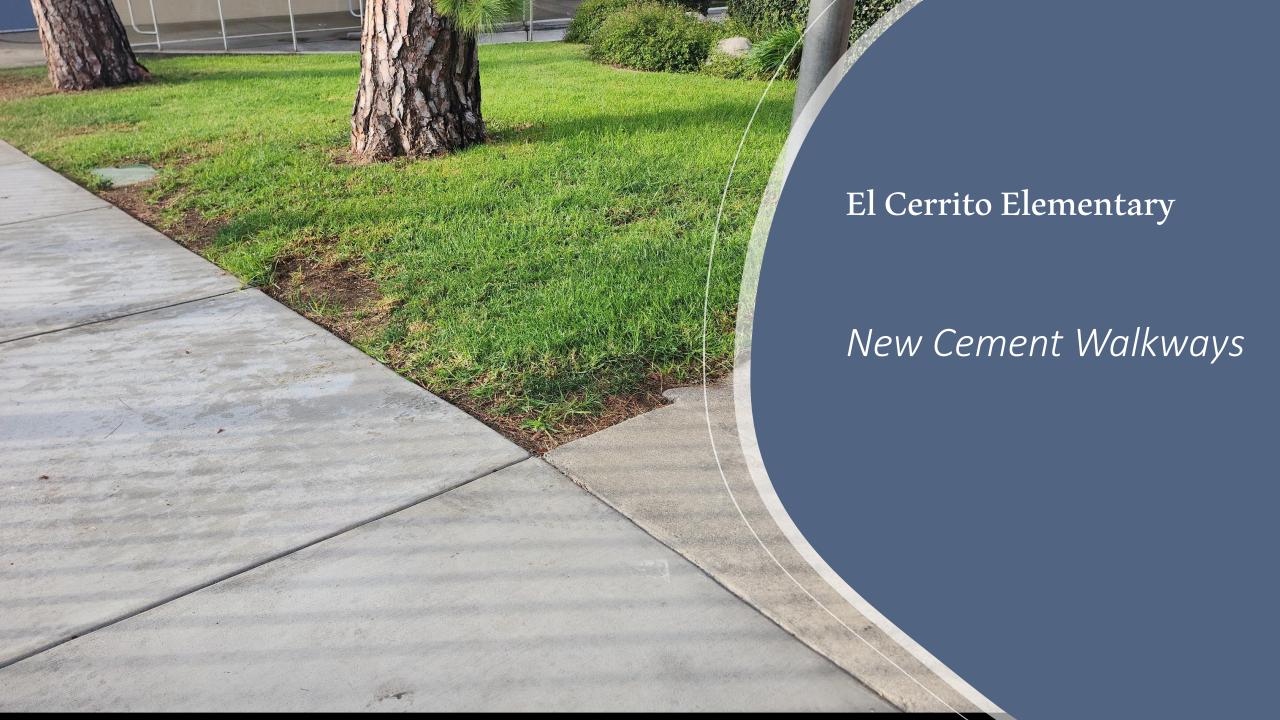

# Arbolita Elementary New Flooring and Cabinets

Shade Structure

Playground Equipment

Arbolita Elementary
Playground Equipment

Landscaping

Sierra Vista Elementary

Refurbished Cement Walkways

Sierra Vista Elementary