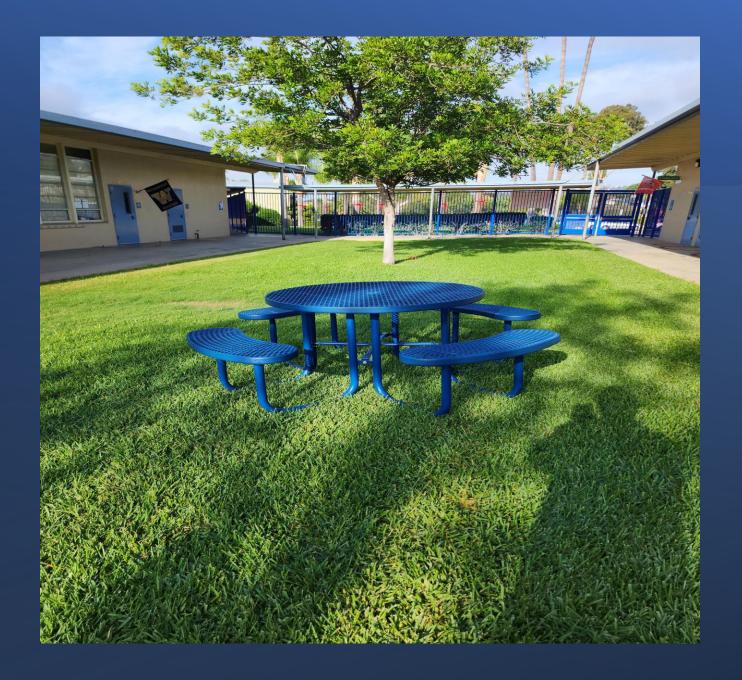

La Habra City School District

Measure "O"

2021-2022

Completed Projects

November 16<sup>th</sup> 2022







New Hardwood Flooring



New Flooring in Many Classrooms







New Flooring



New Cabinets



## New Cabinets





Replace Cabinets with Upgrade Storage/Flexibility

New Flooring

New Outdoor Seating





New Outdoor Seating

New Shade Structure

New Playground Equipment



New Shade Structure

New Playground Equipment





Playground Equipment
Shade Structure











Landscaping





New Flooring





Auditorium/Cafeteria Seating



Auditorium Curtains

# Arbolita Elementary New Flooring and Cabinets



Shade Structure

Playground Equipment





Arbolita Elementary
Playground Equipment



Landscaping







Sierra Vista Elementary

Refurbished Cement Walkways



Sierra Vista Elementary

Outdoor Seating Benches







#### Sierra Vista Elementary

Shade Structures



# Sierra Vista Elementary



Example of the LHCSD Beautifully Maintained Trees





New Artificial Turf

Shade Structure







Shade Structure





Outdoor Tables and Seating





Flooring and Cabinets



Flooring and Cabinets



Flooring and Furniture





Roofing Improvements



Shade Structure





Las Lomas Elementary Playground Equipment





Hardwood Flooring





ONE PROUD PRINCIPAL







Hardwood Flooring





Outdoor Seating







Another Example of the LHCSD Beautifully Maintained Trees