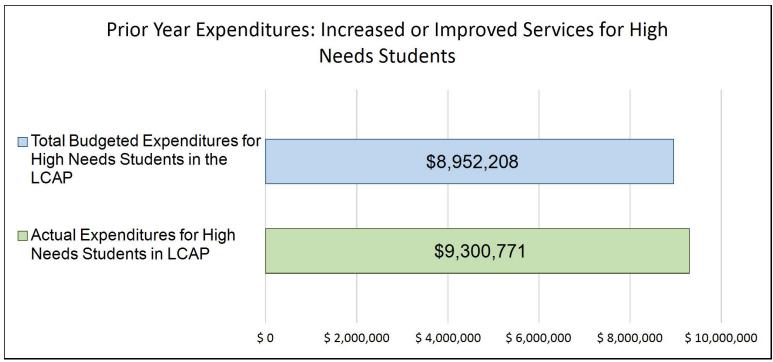

|         | Walnut, 60530:        | and authorize District staff t                                                             | o dispose of items as      | allowed by Ed. Codes | 60510, 60511, and      |
|---------|-----------------------|--------------------------------------------------------------------------------------------|----------------------------|----------------------|------------------------|
|         | Pearson               | Scott Foresman: California S                                                               | Science (2008)             |                      |                        |
|         | Motion                | Second                                                                                     |                            | Board Action         | <del></del>            |
|         |                       | Obsolete Textbooks Memo (p.                                                                | 22)                        |                      |                        |
| b.      | Action It<br>Election | em: Order of Biennial Trusto<br>Order                                                      | ee Election and Speci      | fication of the      | (Action)               |
|         |                       | are requested to approve Re<br>Order for the upcoming Nov                                  |                            |                      | Specifications for the |
|         | Motion                | Second                                                                                     |                            | Roll Call            |                        |
|         |                       | Resolution 8-2022 Memo (p. 2                                                               | 3)                         |                      |                        |
|         |                       | Resolution 8-2022 Biennial Go                                                              | overning Board Elections   | s (p. 24)            |                        |
| 13. INS | STRUCTI               | ON AND PERSONNEL                                                                           |                            |                      |                        |
| a.      | Public H              | earing: Local Control Accou                                                                | ntability Plan (LCAP)      |                      | (Information)          |
|         | public or             | are requested to open an of<br>n the La Habra City School<br>2022, prior to the final adop | District's Local Cor       | ntrol Accountability | Plan for year ending   |
|         |                       | LCAP Memo (p. 25)                                                                          |                            |                      |                        |
|         |                       | LCAP Report (p. 26)                                                                        |                            |                      |                        |
| b.      | Action It             | em: Approval of Declaration                                                                | of Need for Fully Qu       | alified Educators    | (Action)               |
|         |                       | are requested to certify that attachment.                                                  | Emergency Permits          | nay be issued during | the 2022-23 school     |
|         | Motion                | Second                                                                                     |                            | Board Action         |                        |
|         |                       | Declaration of Need for Fully (                                                            | Qualified Educators - Boa  | ard Memo (p. 145)    |                        |
|         |                       | Declaration of Need for Fully Q                                                            | Qualified Educators (p. 14 | 46)                  |                        |
|         | T . C                 | TAT'll' C . III I T .                                                                      |                            | December             |                        |