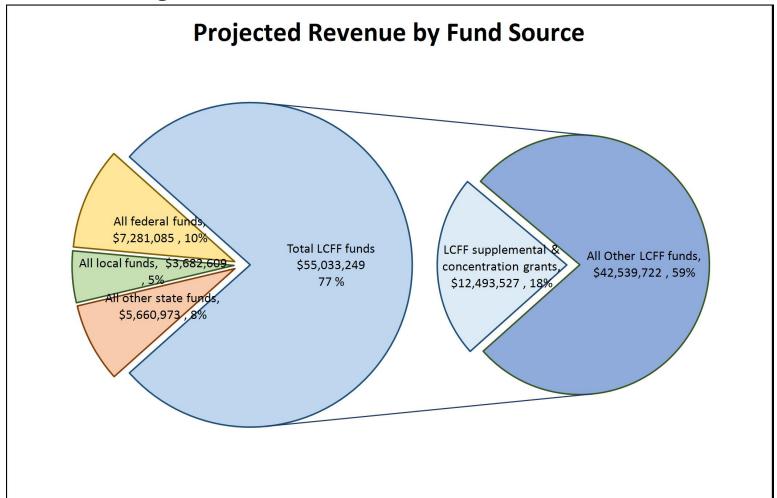

|         | Walnut, 60530:        | and authorize District staff t                                                             | o dispose of items as      | allowed by Ed. Codes | 60510, 60511, and      |
|---------|-----------------------|--------------------------------------------------------------------------------------------|----------------------------|----------------------|------------------------|
|         | Pearson               | Scott Foresman: California S                                                               | Science (2008)             |                      |                        |
|         | Motion                | Second                                                                                     |                            | Board Action         | <del></del>            |
|         |                       | Obsolete Textbooks Memo (p.                                                                | 22)                        |                      |                        |
| b.      | Action It<br>Election | em: Order of Biennial Trusto<br>Order                                                      | ee Election and Speci      | fication of the      | (Action)               |
|         |                       | are requested to approve Re<br>Order for the upcoming Nov                                  |                            |                      | Specifications for the |
|         | Motion                | Second                                                                                     |                            | Roll Call            |                        |
|         |                       | Resolution 8-2022 Memo (p. 2                                                               | 3)                         |                      |                        |
|         |                       | Resolution 8-2022 Biennial Go                                                              | overning Board Elections   | s (p. 24)            |                        |
| 13. INS | STRUCTI               | ON AND PERSONNEL                                                                           |                            |                      |                        |
| a.      | Public H              | earing: Local Control Accou                                                                | ntability Plan (LCAP)      |                      | (Information)          |
|         | public or             | are requested to open an of<br>n the La Habra City School<br>2022, prior to the final adop | District's Local Cor       | ntrol Accountability | Plan for year ending   |
|         |                       | LCAP Memo (p. 25)                                                                          |                            |                      |                        |
|         |                       | LCAP Report (p. 26)                                                                        |                            |                      |                        |
| b.      | Action It             | em: Approval of Declaration                                                                | of Need for Fully Qu       | alified Educators    | (Action)               |
|         |                       | are requested to certify that attachment.                                                  | Emergency Permits          | nay be issued during | the 2022-23 school     |
|         | Motion                | Second                                                                                     |                            | Board Action         |                        |
|         |                       | Declaration of Need for Fully (                                                            | Qualified Educators - Boa  | ard Memo (p. 145)    |                        |
|         |                       | Declaration of Need for Fully Q                                                            | Qualified Educators (p. 14 | 46)                  |                        |
|         | T . C                 | TAT'll' C . III I T .                                                                      |                            | December             |                        |