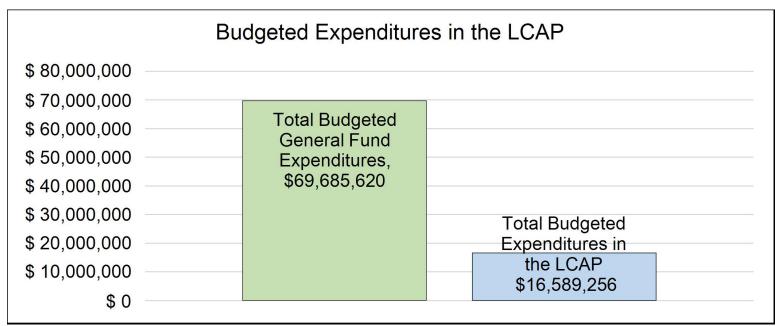

|         | Walnut, 60530:        | and authorize District staff t                                                             | o dispose of items as      | allowed by Ed. Codes | 60510, 60511, and      |
|---------|-----------------------|--------------------------------------------------------------------------------------------|----------------------------|----------------------|------------------------|
|         | Pearson               | Scott Foresman: California S                                                               | Science (2008)             |                      |                        |
|         | Motion                | Second                                                                                     |                            | Board Action         | <del></del>            |
|         |                       | Obsolete Textbooks Memo (p.                                                                | 22)                        |                      |                        |
| b.      | Action It<br>Election | em: Order of Biennial Trusto<br>Order                                                      | ee Election and Speci      | fication of the      | (Action)               |
|         |                       | are requested to approve Re<br>Order for the upcoming Nov                                  |                            |                      | Specifications for the |
|         | Motion                | Second                                                                                     |                            | Roll Call            |                        |
|         |                       | Resolution 8-2022 Memo (p. 2                                                               | 3)                         |                      |                        |
|         |                       | Resolution 8-2022 Biennial Go                                                              | overning Board Elections   | s (p. 24)            |                        |
| 13. INS | STRUCTI               | ON AND PERSONNEL                                                                           |                            |                      |                        |
| a.      | Public H              | earing: Local Control Accou                                                                | ntability Plan (LCAP)      |                      | (Information)          |
|         | public or             | are requested to open an of<br>n the La Habra City School<br>2022, prior to the final adop | District's Local Cor       | ntrol Accountability | Plan for year ending   |
|         |                       | LCAP Memo (p. 25)                                                                          |                            |                      |                        |
|         |                       | LCAP Report (p. 26)                                                                        |                            |                      |                        |
| b.      | Action It             | em: Approval of Declaration                                                                | of Need for Fully Qu       | alified Educators    | (Action)               |
|         |                       | are requested to certify that attachment.                                                  | Emergency Permits          | nay be issued during | the 2022-23 school     |
|         | Motion                | Second                                                                                     |                            | Board Action         |                        |
|         |                       | Declaration of Need for Fully (                                                            | Qualified Educators - Boa  | ard Memo (p. 145)    |                        |
|         |                       | Declaration of Need for Fully Q                                                            | Qualified Educators (p. 14 | 46)                  |                        |
|         | T . C                 | TAT'll' C . III I T .                                                                      |                            | December             |                        |